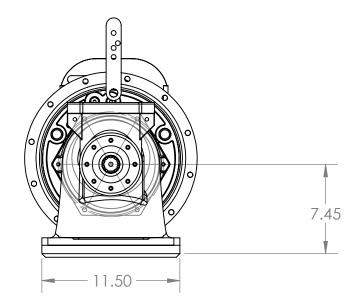

|                                                                                                                                                                                                                                        |             |         | UNLESS OTHERWISE SPECIFIED:                                                                                                  |           | NAME | DATE |             |         |      |           |  |
|----------------------------------------------------------------------------------------------------------------------------------------------------------------------------------------------------------------------------------------|-------------|---------|------------------------------------------------------------------------------------------------------------------------------|-----------|------|------|-------------|---------|------|-----------|--|
| PROPRIETARY AND CONFIDENTIAL<br>THE INFORMATION CONTAINED IN THIS<br>DRAWING IS THE SOLE PROPERTY OF<br><insert company="" here="" name="">. ANY<br/>REPRODUCTION IN PART OR AS A WHOLE<br/>WITHOUT THE WRITTEN PERMISSION OF</insert> |             |         | TOLERANCES:<br>FRACTIONAL ±<br>ANGULAR: MACH ± BEND ±<br>TWO PLACE DECIMAL ±<br>THREE PLACE DECIMAL ±<br>INTERPRET GEOMETRIC | DRAWN     |      |      |             |         |      |           |  |
|                                                                                                                                                                                                                                        |             |         |                                                                                                                              | CHECKED   |      |      | TITLE:      |         |      |           |  |
|                                                                                                                                                                                                                                        |             |         |                                                                                                                              | ENG APPR. |      |      |             | 2014    |      |           |  |
|                                                                                                                                                                                                                                        |             |         |                                                                                                                              | MFG APPR. |      |      | PEI         | ' A.    | ASSY |           |  |
|                                                                                                                                                                                                                                        |             |         |                                                                                                                              | Q.A.      |      |      |             |         |      |           |  |
|                                                                                                                                                                                                                                        |             |         | TOLERANCING PER:                                                                                                             | COMMENTS: |      |      |             |         |      |           |  |
|                                                                                                                                                                                                                                        |             |         | MATERIAL                                                                                                                     |           |      |      | SIZE DWG    |         |      | REV       |  |
|                                                                                                                                                                                                                                        | NEXT ASSY   | USED ON | FINISH                                                                                                                       |           |      |      | A           | 753A    | ۱.   |           |  |
| <insert company="" here="" name=""> IS<br/>PROHIBITED.</insert>                                                                                                                                                                        | APPLICATION |         | DO NOT SCALE DRAWING                                                                                                         |           |      |      | SCALE: 1:16 | WEIGHT: | SHE  | et 2 of 2 |  |
| 5                                                                                                                                                                                                                                      | 4           |         | 3                                                                                                                            |           |      | 2    |             | 1       |      |           |  |