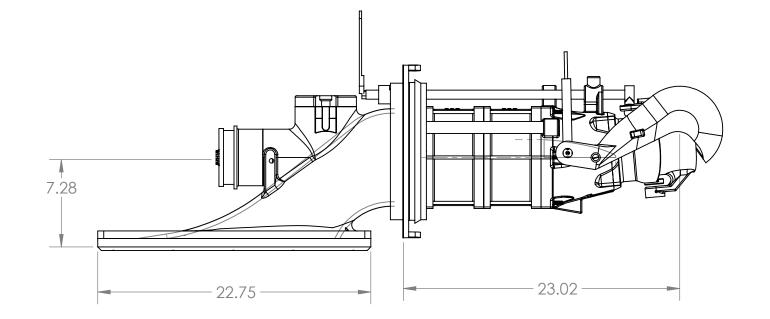

|                                                                                                                                                                                                                                          |             |         | UNLESS OTHERWISE SPECIFIED:                                                                                                  | _         | NAME | DATE |             |                      |   |             |
|------------------------------------------------------------------------------------------------------------------------------------------------------------------------------------------------------------------------------------------|-------------|---------|------------------------------------------------------------------------------------------------------------------------------|-----------|------|------|-------------|----------------------|---|-------------|
| -                                                                                                                                                                                                                                        |             |         | DIMENSIONS ARE IN INCHES<br>TOLERANCES:<br>FRACTIONAL±<br>ANGULAR: MACH± BEND±<br>TWO PLACE DECIMAL±<br>THREE PLACE DECIMAL± | DRAWN     |      |      |             |                      |   |             |
| -                                                                                                                                                                                                                                        |             |         |                                                                                                                              | CHECKED   |      |      | TITLE:      |                      |   |             |
| -                                                                                                                                                                                                                                        |             |         |                                                                                                                              | ENG APPR. |      |      |             |                      |   |             |
|                                                                                                                                                                                                                                          |             |         |                                                                                                                              | MFG APPR. |      |      |             |                      |   |             |
|                                                                                                                                                                                                                                          |             |         | INTERPRET GEOMETRIC                                                                                                          | Q.A.      |      |      |             |                      |   |             |
| PROPRIETARY AND CONFIDENTIAL<br>THE INFORMATION CONTAINED IN THIS<br>DRAWING IS THE SOLE PROPERTY OF<br><insert any<br="" company="" heres.="" name="">REPRODUCTION IN PART OR AS A WHOLE<br/>WITHOUT THE WRITTEN PERMISSION OF</insert> |             |         | TOLERANCING PER:<br>MATERIAL                                                                                                 | COMMENTS: |      |      | SIZE DWG.   |                      |   | REV         |
|                                                                                                                                                                                                                                          | NEXT ASSY   | USED ON | FINISH                                                                                                                       |           |      |      | Α           | 753A                 |   |             |
| <insert company="" here="" name=""> IS<br/>PROHIBITED.</insert>                                                                                                                                                                          | APPLICATION |         | DO NOT SCALE DRAWING                                                                                                         |           |      |      | SCALE: 1:16 | LE: 1:16 WEIGHT: SHI |   | HEET 1 OF 2 |
| 5                                                                                                                                                                                                                                        | 4           | Ļ       | 3                                                                                                                            |           |      | 2    |             |                      | 1 |             |